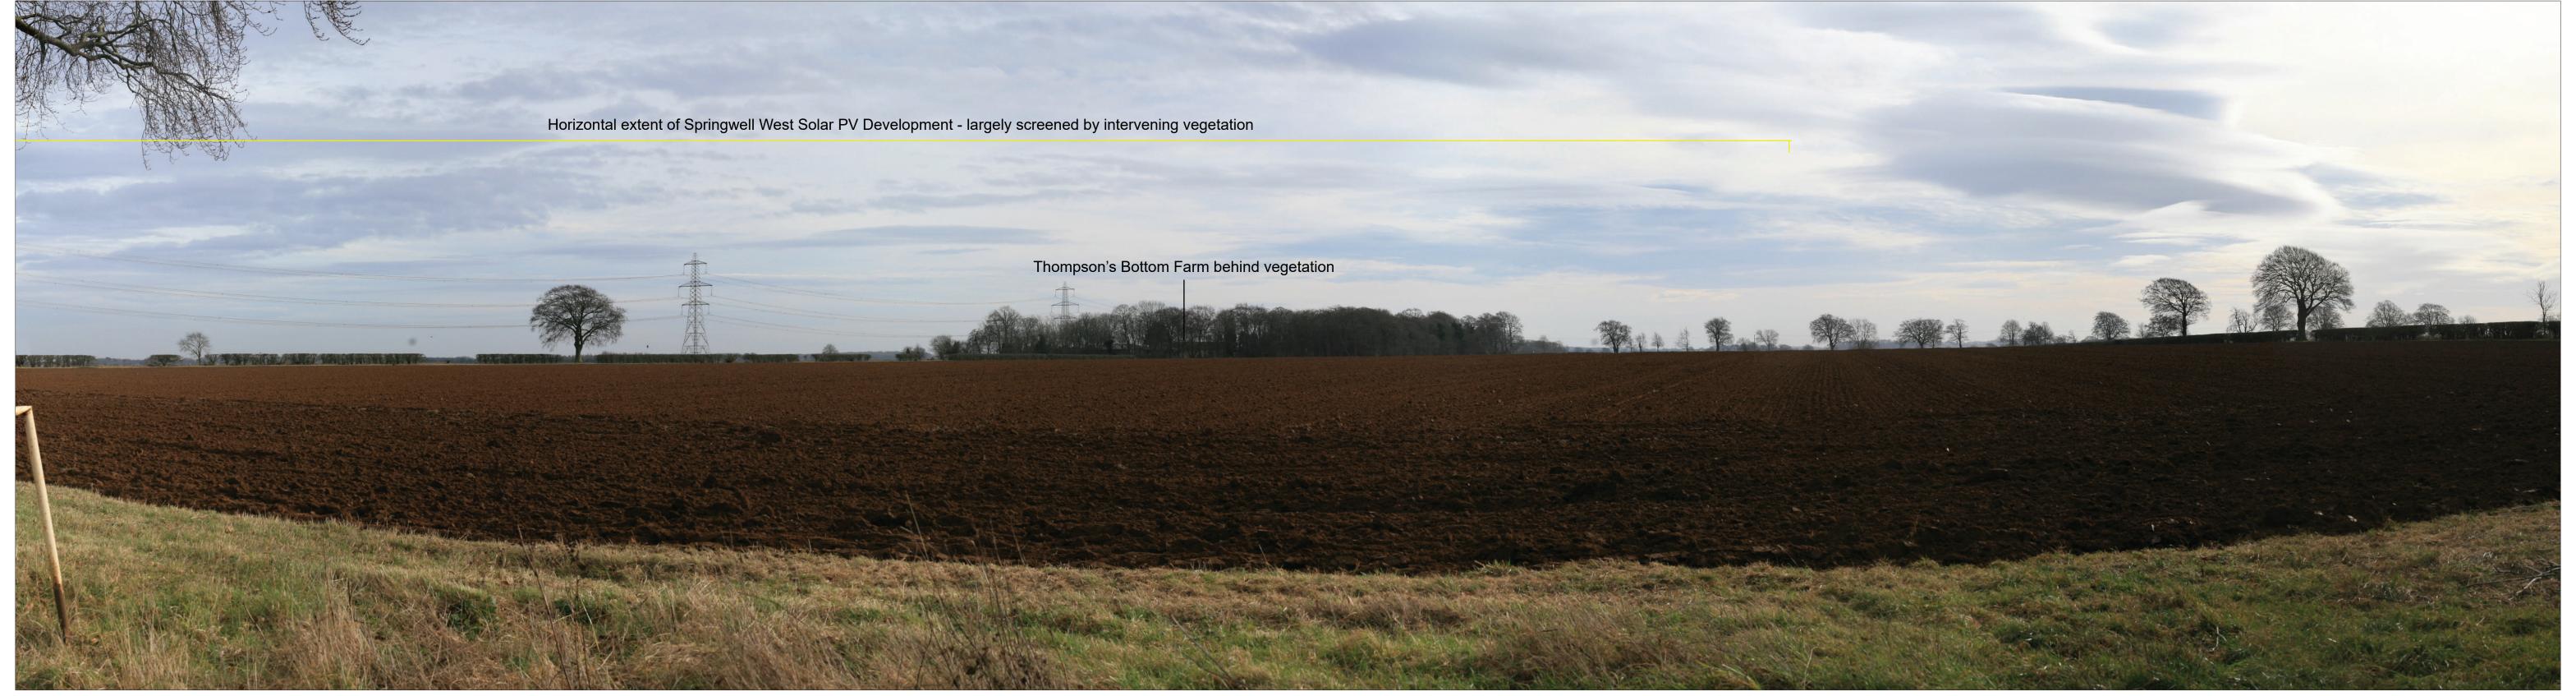

Application Document Ref: EN010149/APP/6.4 Planning Inspectorate Scheme Ref: EN010149

| Date<br>October 2024                                   | By<br>SL        | Notes:  1) This visualisation is a cylindrical projection panorama: It provides landscape and visual context only.                                                                                                                                                                                                                                                                                                                                                                                                                                                                                                                                                                                                                                                                                                                                                                                                                                                                                                                                                                                                                                                                                                                                                                                                                                                                                                                                                                                                                                                                                                                                                                                                                                                                                                                                                                                                                                                                                                                                                                                                            | Viewpoint Information:                                                           | 502066E 255106N                                       | Photography Information:                                         | Canon EOS 5D                                           | Key: |                                                    | Springwell Solar Farm                                      |                                                                         |                                |  |
|--------------------------------------------------------|-----------------|-------------------------------------------------------------------------------------------------------------------------------------------------------------------------------------------------------------------------------------------------------------------------------------------------------------------------------------------------------------------------------------------------------------------------------------------------------------------------------------------------------------------------------------------------------------------------------------------------------------------------------------------------------------------------------------------------------------------------------------------------------------------------------------------------------------------------------------------------------------------------------------------------------------------------------------------------------------------------------------------------------------------------------------------------------------------------------------------------------------------------------------------------------------------------------------------------------------------------------------------------------------------------------------------------------------------------------------------------------------------------------------------------------------------------------------------------------------------------------------------------------------------------------------------------------------------------------------------------------------------------------------------------------------------------------------------------------------------------------------------------------------------------------------------------------------------------------------------------------------------------------------------------------------------------------------------------------------------------------------------------------------------------------------------------------------------------------------------------------------------------------|----------------------------------------------------------------------------------|-------------------------------------------------------|------------------------------------------------------------------|--------------------------------------------------------|------|----------------------------------------------------|------------------------------------------------------------|-------------------------------------------------------------------------|--------------------------------|--|
| Image Size<br>820 x 222mm<br>Paper Size<br>840 x 297mm | QA<br>DT<br>Rev | ASHBYIDE LA LAUNC AND BLOXHOLM CI  AND BLOXHOLM CI  Muse s Carry II  Muse s Carry II  ASHBYIDE LA LAUNC AND BLOXHOLM CI  Muse s Carry II  Muse s Carry II  This data has been output directly from the wireline model; It ignores screening effects of woodland and other intervening objects.  AND BLOXHOLM CI  AND BLOXHOLM CI  Muse s Carry II  Muse s | Ground Height: View Direction: Horizontal Field of View: Vertical Field of View: | 502066E 355106N<br>54.37m AOD<br>345.2°<br>90°<br>24° | Camera: Lens: Camera Height: Photography Date: Photography Time: | 50mm Fixed Focal Length<br>1.5m<br>02/03/2023<br>14:58 |      | Springwell West Springwell Central Springwell East | DOCUMENT: ENVIRONMENTAL STATEMENT VOLUME 4: VISUALISATIONS | TITLE: VIEWPOINT 35a: Warren Lane near Thompsons Bottom (Baseline View) | Rev: 01<br>Date: November 2024 |  |
| 0 10 X 20111111                                        | P35             | Contains Ordnance Survey data © Crown copyright and database right 2024                                                                                                                                                                                                                                                                                                                                                                                                                                                                                                                                                                                                                                                                                                                                                                                                                                                                                                                                                                                                                                                                                                                                                                                                                                                                                                                                                                                                                                                                                                                                                                                                                                                                                                                                                                                                                                                                                                                                                                                                                                                       | Viewing Distance:                                                                | 522mm                                                 | Enlargement Factor:                                              | approx. 96%                                            |      |                                                    | REGULATION 5(2)(a)                                         | PINS REFERENCE NUMBER: EN010149/APP/6.4                                 | Description: DCO Submission    |  |

| Date<br>October 2024      | By SL Parties Provides landscape and visual context only.  Notes:  1) This visualisation is a cylindrical projection panorama; it provides landscape and visual context only.                                                                                                                                                                                                                                                                                                                                                                                                                                                                                                                                                                                                                                                                                                                                                                                                                                                                                                                                                                                                                                                                                                                                                                                                                                                                                                                                                                                                                                                                                                                                                                                                                                                                                                                                                                                                                                                                                                                                                  | Viewpoint Information: Grid Reference: 502066E 355106N                              | Photography Information: Camera: Canon EOS 5D                                        | Key:                               | Springwell Solar Farm                                                                                                                  |            |
|---------------------------|--------------------------------------------------------------------------------------------------------------------------------------------------------------------------------------------------------------------------------------------------------------------------------------------------------------------------------------------------------------------------------------------------------------------------------------------------------------------------------------------------------------------------------------------------------------------------------------------------------------------------------------------------------------------------------------------------------------------------------------------------------------------------------------------------------------------------------------------------------------------------------------------------------------------------------------------------------------------------------------------------------------------------------------------------------------------------------------------------------------------------------------------------------------------------------------------------------------------------------------------------------------------------------------------------------------------------------------------------------------------------------------------------------------------------------------------------------------------------------------------------------------------------------------------------------------------------------------------------------------------------------------------------------------------------------------------------------------------------------------------------------------------------------------------------------------------------------------------------------------------------------------------------------------------------------------------------------------------------------------------------------------------------------------------------------------------------------------------------------------------------------|-------------------------------------------------------------------------------------|--------------------------------------------------------------------------------------|------------------------------------|----------------------------------------------------------------------------------------------------------------------------------------|------------|
| Image Size<br>820 x 222mm | QA DT  ASHBY DE LA LAUNC AND BLOXHOLM CI.  AND B | Ground Height:         54.37m AOD           View Direction:         75.2°           | Lens: 50mm Fixed Focal Length Camera Height: 1.5m                                    | Springwell West Springwell Central | DOCUMENT:  TITLE:  Rev: 01                                                                                                             |            |
| Paper Size<br>840 x 297mm | Rev Mage & Const 1                                                                                                                                                                                                                                                                                                                                                                                                                                                                                                                                                                                                                                                                                                                                                                                                                                                                                                                                                                                                                                                                                                                                                                                                                                                                                                                                                                                                                                                                                                                                                                                                                                                                                                                                                                                                                                                                                                                                                                                                                                                                                                             | Horizontal Field of View: 90°  Vertical Field of View: 24°  Viewing Distance: 522mm | Photography Date: 02/03/2023 Photography Time: 14:58 Enlargement Factor: approx. 96% |                                    | ENVIRONMENTAL STATEMENT VIEWPOINT 35b: Warren Lane near Thompsons Bottom (Baseline View) Date: November 2024  VOLUME 4: VISUALISATIONS | Springwell |
| VP                        | VP35 Contains Ordnance Survey data © Crown copyright and database right 2024                                                                                                                                                                                                                                                                                                                                                                                                                                                                                                                                                                                                                                                                                                                                                                                                                                                                                                                                                                                                                                                                                                                                                                                                                                                                                                                                                                                                                                                                                                                                                                                                                                                                                                                                                                                                                                                                                                                                                                                                                                                   | Viewing Distance. 322mm                                                             | Emargement ractor.                                                                   |                                    | REGULATION 5(2)(a) PINS REFERENCE NUMBER: EN010149/APP/6.4 Description: DCO Submission                                                 | Solar Farm |