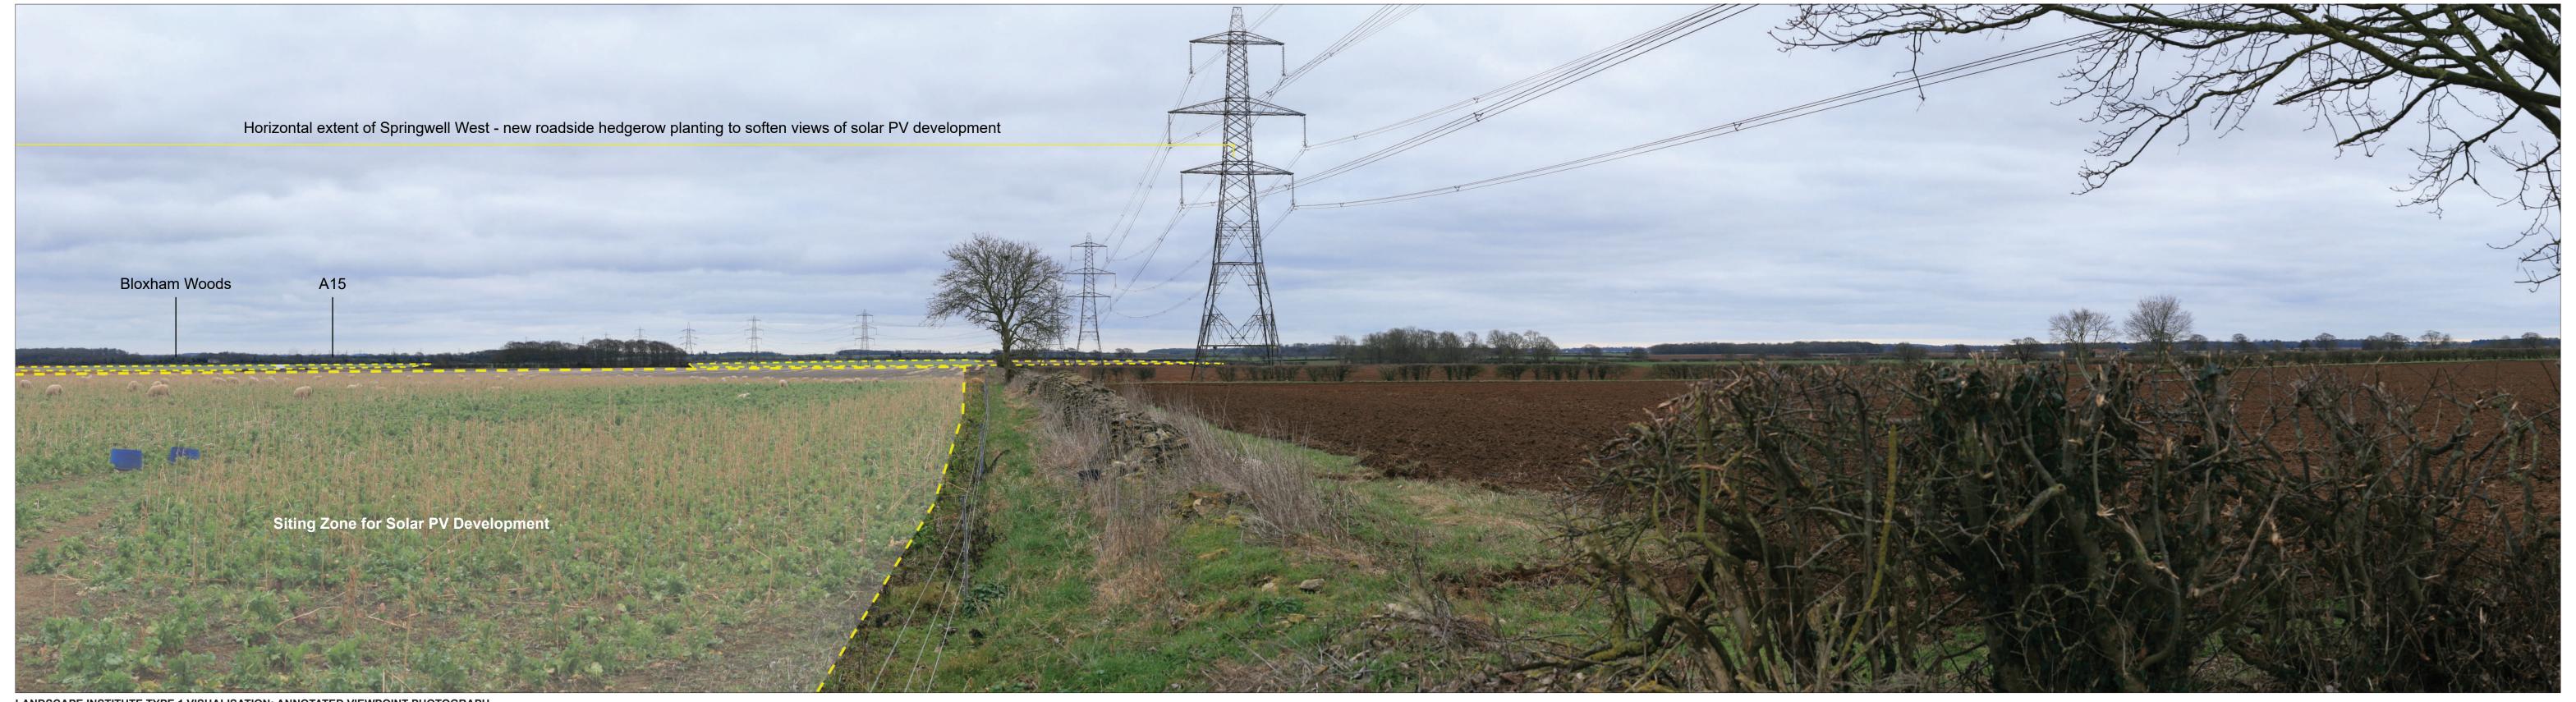

Application Document Ref: EN010149/APP/6.4 Planning Inspectorate Scheme Ref: EN010149

| Date<br>October 2024                                   | By<br>SL        | Notes:  1) This visualisation is a cylindrical projection panorama: It provides landscape and visual context only.                                                                                                                                                                                                                                                                                                                                                                                                                                                                                                                                                                                                                                                                                                                                                                                                                                                                                                                                                                                                                                                                                                                                                                                                                                                                                                                                                                                                                                                                                                                                                                                                                                                                                                                                                                                                                                                                                                                                                                                                            | Viewpoint Information:                                                           | 502066E 255106N                                       | Photography Information:                                         | Canon EOS 5D                                           | Key: |                                                    | Springwell Solar Farm                                      |                                                                         |                                |  |
|--------------------------------------------------------|-----------------|-------------------------------------------------------------------------------------------------------------------------------------------------------------------------------------------------------------------------------------------------------------------------------------------------------------------------------------------------------------------------------------------------------------------------------------------------------------------------------------------------------------------------------------------------------------------------------------------------------------------------------------------------------------------------------------------------------------------------------------------------------------------------------------------------------------------------------------------------------------------------------------------------------------------------------------------------------------------------------------------------------------------------------------------------------------------------------------------------------------------------------------------------------------------------------------------------------------------------------------------------------------------------------------------------------------------------------------------------------------------------------------------------------------------------------------------------------------------------------------------------------------------------------------------------------------------------------------------------------------------------------------------------------------------------------------------------------------------------------------------------------------------------------------------------------------------------------------------------------------------------------------------------------------------------------------------------------------------------------------------------------------------------------------------------------------------------------------------------------------------------------|----------------------------------------------------------------------------------|-------------------------------------------------------|------------------------------------------------------------------|--------------------------------------------------------|------|----------------------------------------------------|------------------------------------------------------------|-------------------------------------------------------------------------|--------------------------------|--|
| Image Size<br>820 x 222mm<br>Paper Size<br>840 x 297mm | QA<br>DT<br>Rev | ASHBYIDE LA LAUNC AND BLOXHOLM CI  AND BLOXHOLM CI  Muse s Carry II  Muse s Carry II  ASHBYIDE LA LAUNC AND BLOXHOLM CI  Muse s Carry II  Muse s Carry II  This data has been output directly from the wireline model; It ignores screening effects of woodland and other intervening objects.  AND BLOXHOLM CI  AND BLOXHOLM CI  Muse s Carry II  Muse s | Ground Height: View Direction: Horizontal Field of View: Vertical Field of View: | 502066E 355106N<br>54.37m AOD<br>345.2°<br>90°<br>24° | Camera: Lens: Camera Height: Photography Date: Photography Time: | 50mm Fixed Focal Length<br>1.5m<br>02/03/2023<br>14:58 |      | Springwell West Springwell Central Springwell East | DOCUMENT: ENVIRONMENTAL STATEMENT VOLUME 4: VISUALISATIONS | TITLE: VIEWPOINT 35a: Warren Lane near Thompsons Bottom (Baseline View) | Rev: 01<br>Date: November 2024 |  |
| 0 10 X 20111111                                        | P35             | Contains Ordnance Survey data © Crown copyright and database right 2024                                                                                                                                                                                                                                                                                                                                                                                                                                                                                                                                                                                                                                                                                                                                                                                                                                                                                                                                                                                                                                                                                                                                                                                                                                                                                                                                                                                                                                                                                                                                                                                                                                                                                                                                                                                                                                                                                                                                                                                                                                                       | Viewing Distance:                                                                | 522mm                                                 | Enlargement Factor:                                              | approx. 96%                                            |      |                                                    | REGULATION 5(2)(a)                                         | PINS REFERENCE NUMBER: EN010149/APP/6.4                                 | Description: DCO Submission    |  |