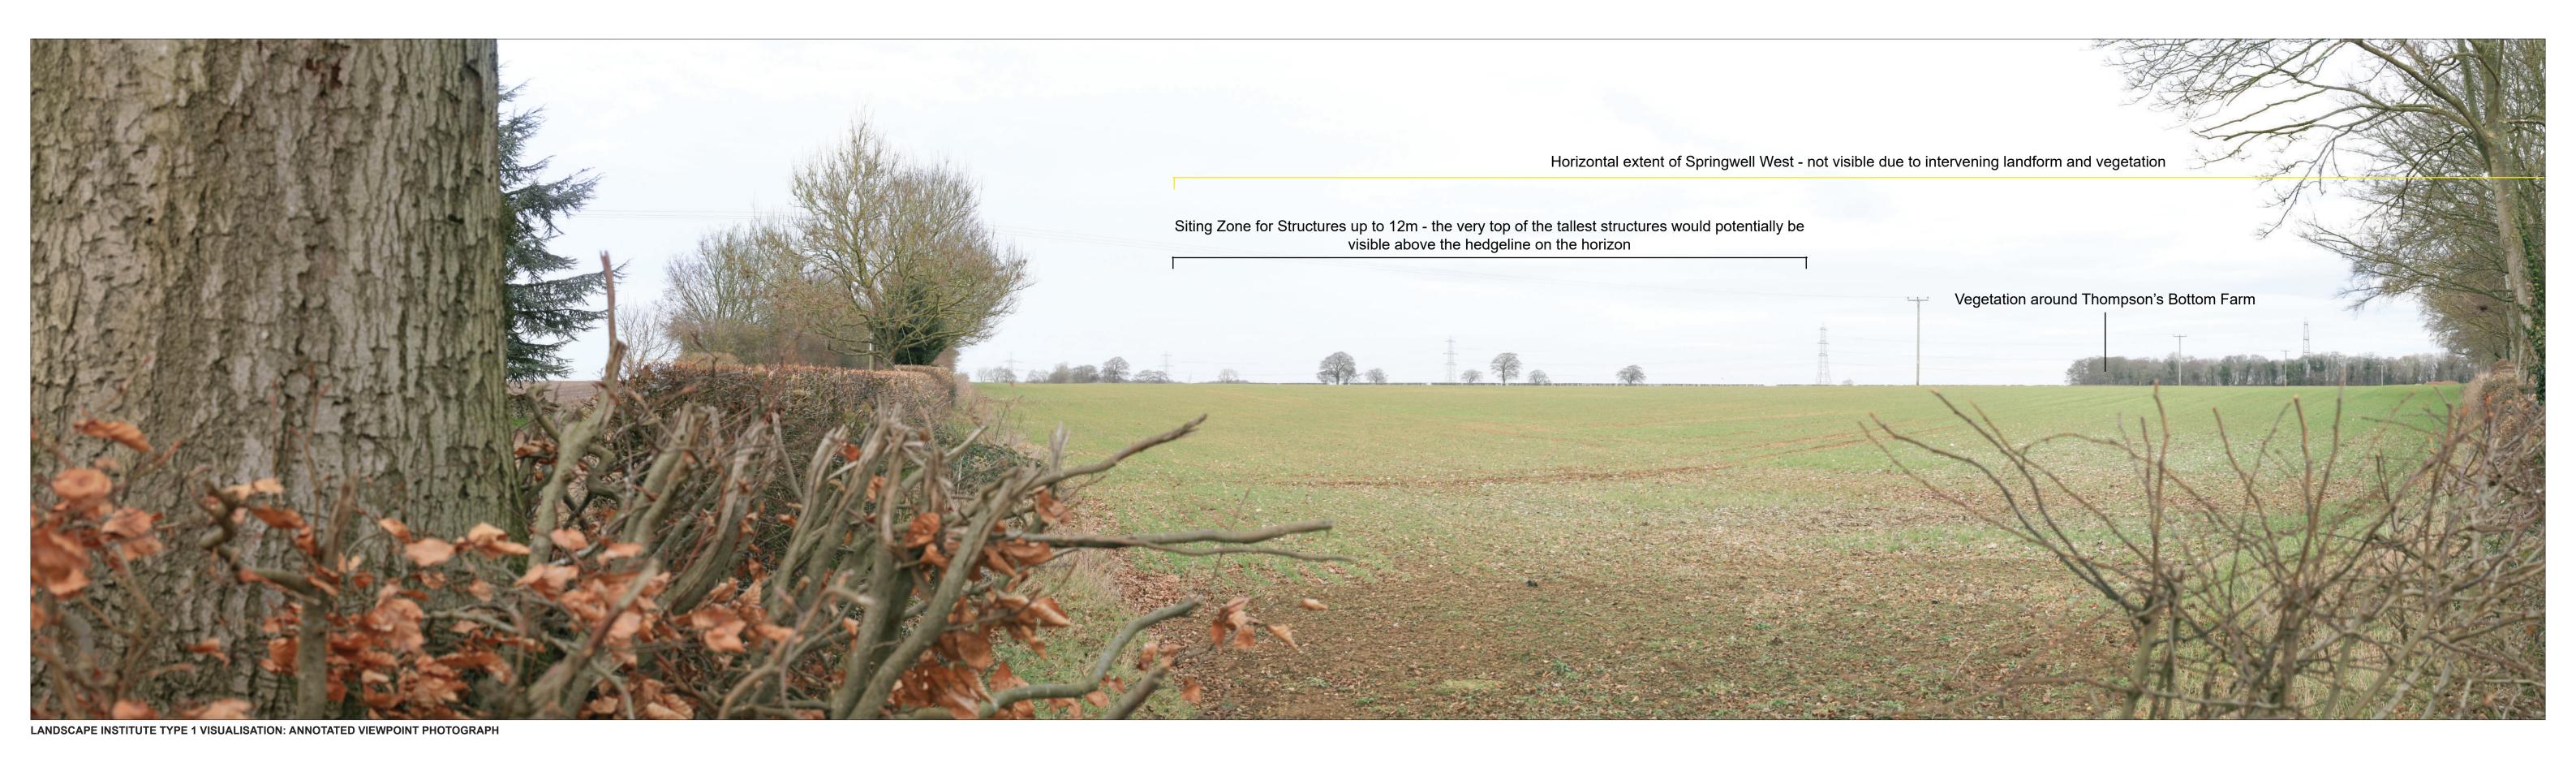

# ES Volume 4: Landscape Visualisations - Part 7

| Drawing number | Revision number | Drawing title                                                |
|----------------|-----------------|--------------------------------------------------------------|
| Viewpoint 34   | 01              | Junction of New England Lane and Warren Lane (Baseline View) |
| Viewpoint 35a  | 01              | Warren Lane near Thompsons Bottom (Baseline View)            |
| Viewpoint 35b  | 01              | Warren Lane near Thompsons Bottom (Baseline View)            |
| Viewpoint 35c  | 01              | Warren Lane near Thompsons Bottom (Baseline View)            |
| Viewpoint 36a  | 01              | New England Lane (Baseline View)                             |
| Viewpoint 36a  | 01              | New England Lane (Photomontage Year 1)                       |
| Viewpoint 36a  | 01              | New England Lane (Photomontage Year 10)                      |
| Viewpoint 36b  | 01              | New England Lane (Baseline View)                             |
| Viewpoint 37a  | 01              | Heath Lane east of Vine House (Baseline View)                |
| Viewpoint 37b  | 01              | Heath Lane east of Vine House (Baseline View)                |
| Viewpoint 38   | 01              | Wellingore Playing Fields (Baseline View)                    |
| Viewpoint 39   | 01              | Green Man Road east of Navenby (Baseline View)               |

Application Document Ref: EN010149/APP/6.4 Planning Inspectorate Scheme Ref: EN010149

| Date<br>October 2024                                   | By<br>SL        | Notes:  1) This visualisation is a cylindrical projection panorama: It provides landscape and visual context only.                                                                                                                                                                                                                                                                                                                                                                                                                                                                                                                                                                                                                                                                                                                                                                                                                                                                                                                                                                                                                                                                                                                                                                                                                                                                                                                                                                                                                                                                                                                                                                                                                                                                                                                                                                                                                                                                                                                                                                                                            | Viewpoint Information:                                                           | 502066E 255106N                                       | Photography Information:                                         | Canon EOS 5D                                           | Key: |                                                    | Springwell Solar Farm                                      |                                                                         |                                |  |
|--------------------------------------------------------|-----------------|-------------------------------------------------------------------------------------------------------------------------------------------------------------------------------------------------------------------------------------------------------------------------------------------------------------------------------------------------------------------------------------------------------------------------------------------------------------------------------------------------------------------------------------------------------------------------------------------------------------------------------------------------------------------------------------------------------------------------------------------------------------------------------------------------------------------------------------------------------------------------------------------------------------------------------------------------------------------------------------------------------------------------------------------------------------------------------------------------------------------------------------------------------------------------------------------------------------------------------------------------------------------------------------------------------------------------------------------------------------------------------------------------------------------------------------------------------------------------------------------------------------------------------------------------------------------------------------------------------------------------------------------------------------------------------------------------------------------------------------------------------------------------------------------------------------------------------------------------------------------------------------------------------------------------------------------------------------------------------------------------------------------------------------------------------------------------------------------------------------------------------|----------------------------------------------------------------------------------|-------------------------------------------------------|------------------------------------------------------------------|--------------------------------------------------------|------|----------------------------------------------------|------------------------------------------------------------|-------------------------------------------------------------------------|--------------------------------|--|
| Image Size<br>820 x 222mm<br>Paper Size<br>840 x 297mm | QA<br>DT<br>Rev | ASHBYIDE LA LAUNC AND BLOXHOLM CI  AND BLOXHOLM CI  Muse s Carry II  Muse s Carry II  ASHBYIDE LA LAUNC AND BLOXHOLM CI  Muse s Carry II  Muse s Carry II  This data has been output directly from the wireline model; It ignores screening effects of woodland and other intervening objects.  AND BLOXHOLM CI  AND BLOXHOLM CI  Muse s Carry II  Muse s | Ground Height: View Direction: Horizontal Field of View: Vertical Field of View: | 502066E 355106N<br>54.37m AOD<br>345.2°<br>90°<br>24° | Camera: Lens: Camera Height: Photography Date: Photography Time: | 50mm Fixed Focal Length<br>1.5m<br>02/03/2023<br>14:58 |      | Springwell West Springwell Central Springwell East | DOCUMENT: ENVIRONMENTAL STATEMENT VOLUME 4: VISUALISATIONS | TITLE: VIEWPOINT 35a: Warren Lane near Thompsons Bottom (Baseline View) | Rev: 01<br>Date: November 2024 |  |
| 0 10 X 20111111                                        | P35             | Contains Ordnance Survey data © Crown copyright and database right 2024                                                                                                                                                                                                                                                                                                                                                                                                                                                                                                                                                                                                                                                                                                                                                                                                                                                                                                                                                                                                                                                                                                                                                                                                                                                                                                                                                                                                                                                                                                                                                                                                                                                                                                                                                                                                                                                                                                                                                                                                                                                       | Viewing Distance:                                                                | 522mm                                                 | Enlargement Factor:                                              | approx. 96%                                            |      |                                                    | REGULATION 5(2)(a)                                         | PINS REFERENCE NUMBER: EN010149/APP/6.4                                 | Description: DCO Submission    |  |