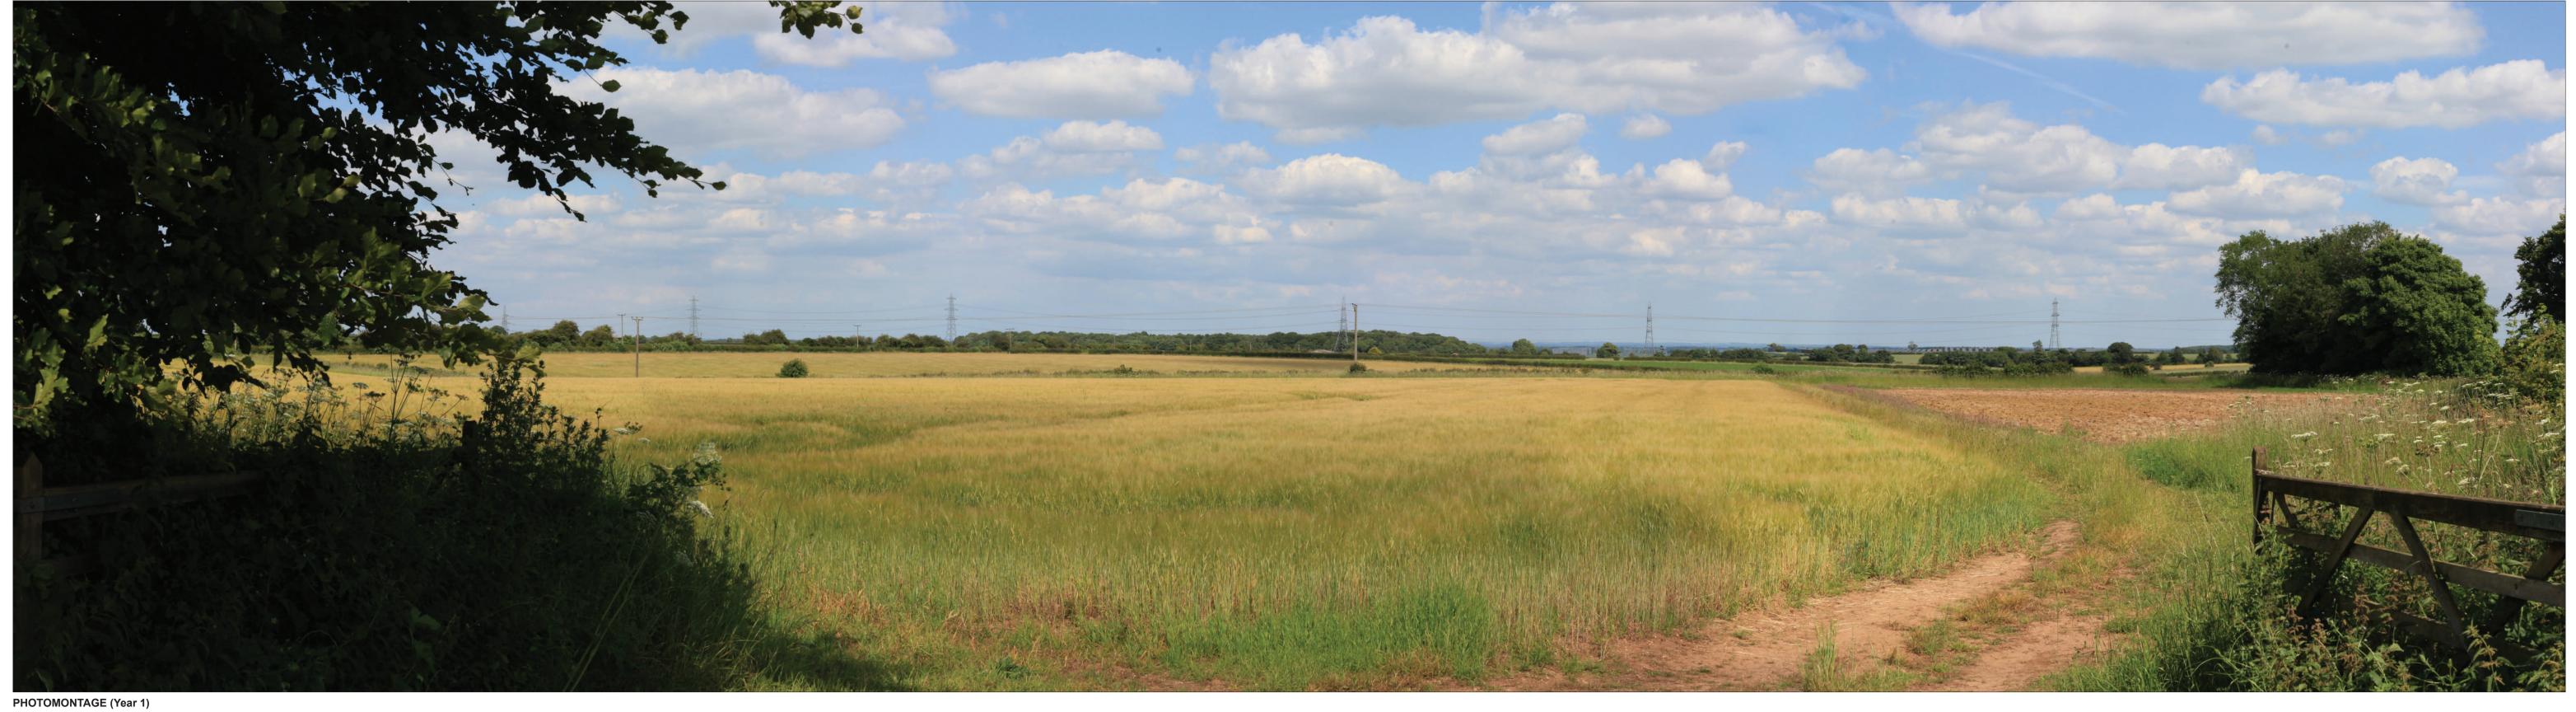

ENVIRONMENTAL STATEMENT
VOLUME 4: VISUALISATIONS
REGULATION 5(2)(a)

VIEWPOINT 40: The Heath adjacent to Four Winds Farm (Baseline View) PINS REFERENCE NUMBER: EN010149/APP/6.4

Rev: 01 Date: November 2024

Image Size 820 x 222mm Paper Size 840 x 297mm

Grid Reference:
Eye Level:
View Direction:
Horizontal Field of View:
Vertical Field of View:
Viewing Distance:

500289E 355714N 65.8m AOD 57.5 90° 24° 522mm

Camera: Lens: Camera Height: Photography Date: Photography Time: Enlargement Factor:

Canon EOS 5D 50mm Fixed Focal Length 1.5m 21/06/2024 15:03 approx. 96%

## Springwell Solar Farm

ENVIRONMENTAL STATEMENT
VOLUME 4: VISUALISATIONS
REGULATION 5(2)(a)

VIEWPOINT 40: The Heath adjacent to Four Winds Farm (Photomontage Year 1)

PINS REFERENCE NUMBER: EN010149/APP/6.4