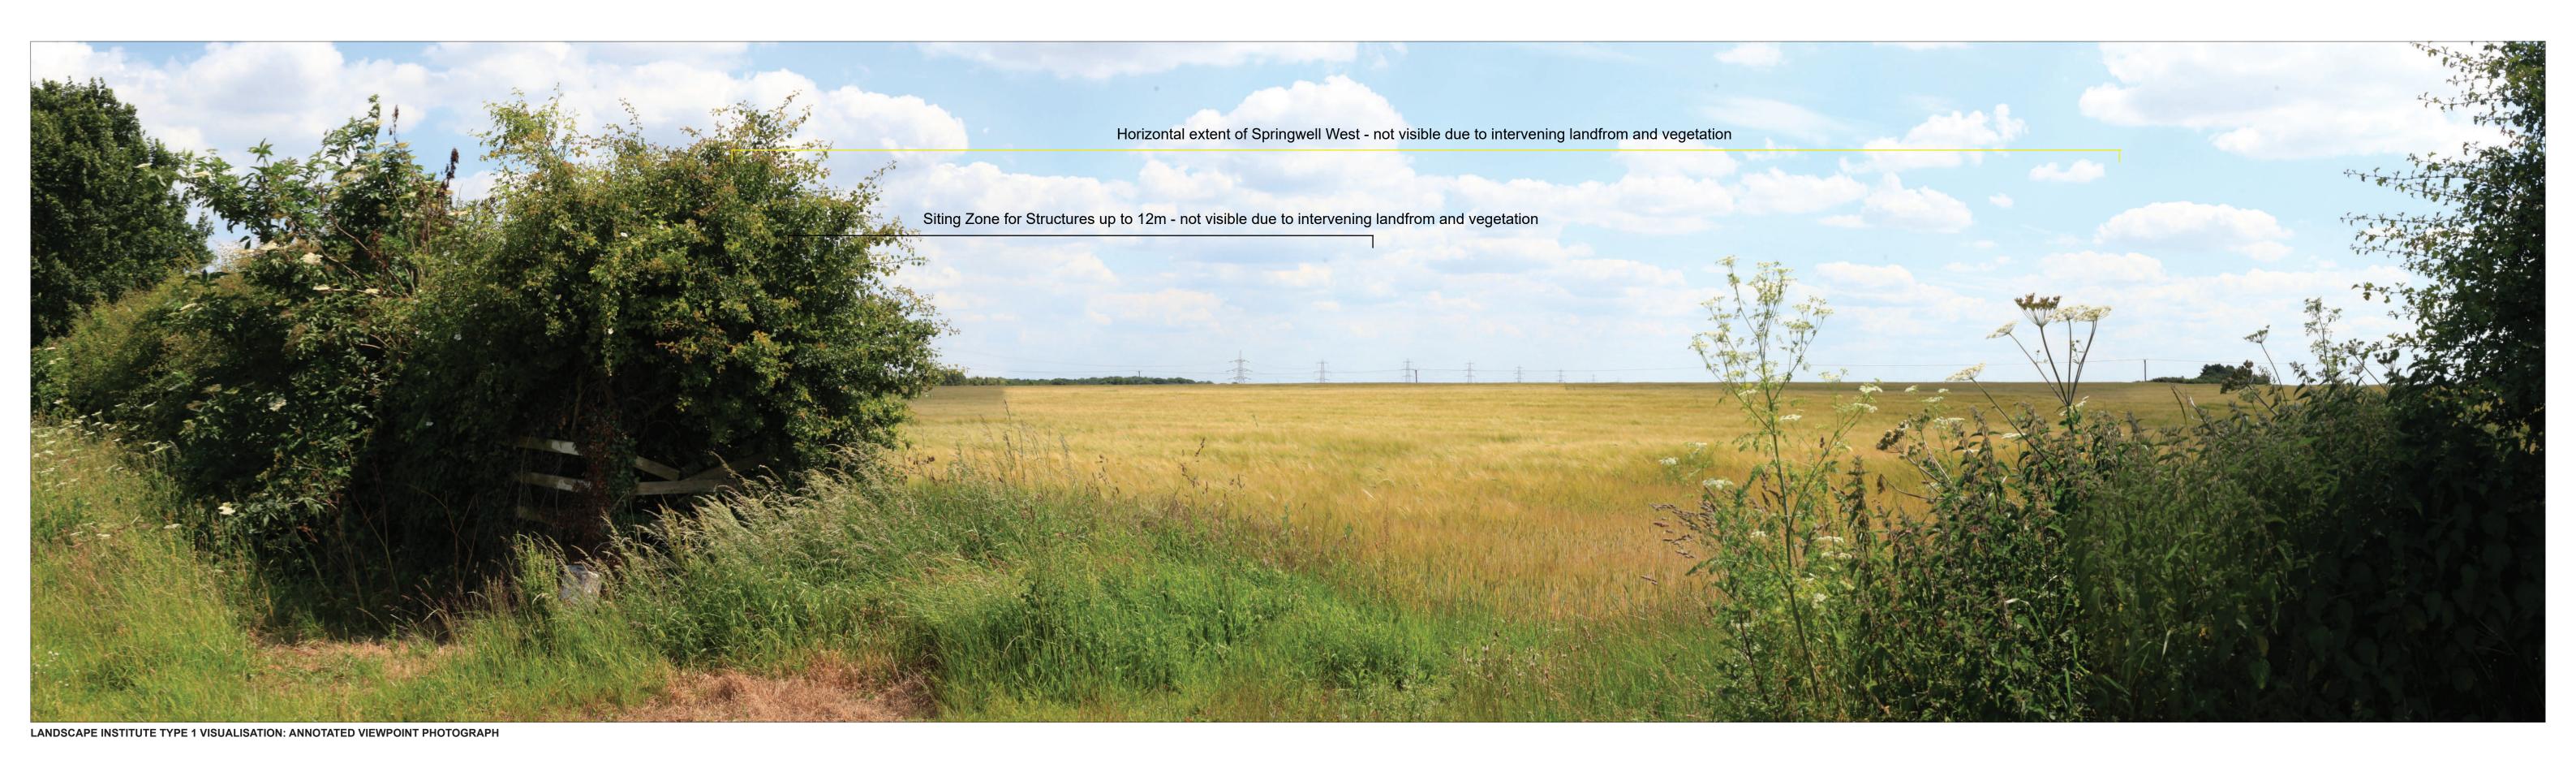

Rev: 01 Date: November 2024

500027E 358430N 62.8m AOD 127.9° 90° 24° 522mm

Camera: Lens: Camera Height: Photography Date: Photography Time: Enlargement Factor:

Canon EOS 5D 50mm Fixed Focal Length 1.5m 21/06/2024 13:09 approx. 96%

DOCUMENT:

Springwell Solar Farm

ENVIRONMENTAL STATEMENT VIEWPOINT 39: Green Man Road east of Navenby (Baseline View) **VOLUME 4: VISUALISATIONS** REGULATION 5(2)(a) PINS REFERENCE NUMBER: EN010149/APP/6.4