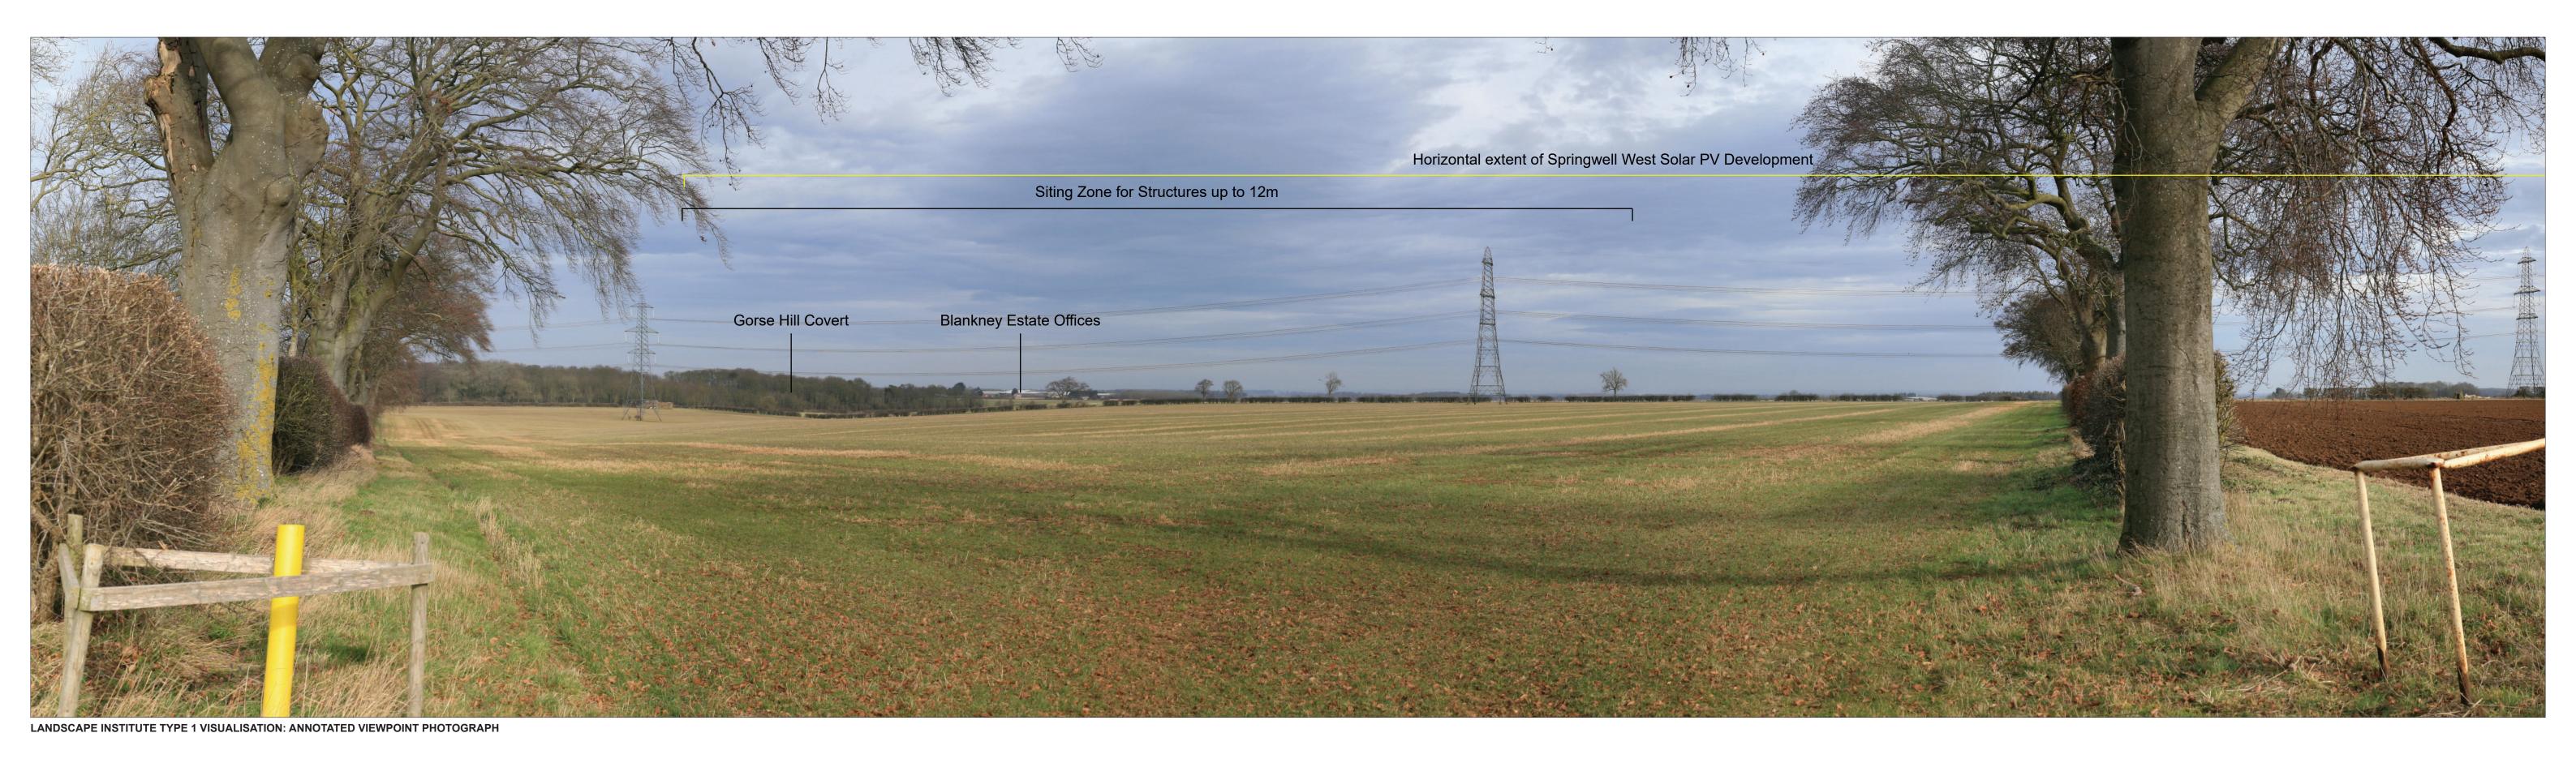

Springwell Solar Farm

DOCUMENT: ENVIRONMENTAL STATEMENT **VOLUME 4: VISUALISATIONS** REGULATION 5(2)(a)

VIEWPOINT 36a: New England Lane (Baseline View) PINS REFERENCE NUMBER: EN010149/APP/6.4

Rev: 01 Date: November 2024