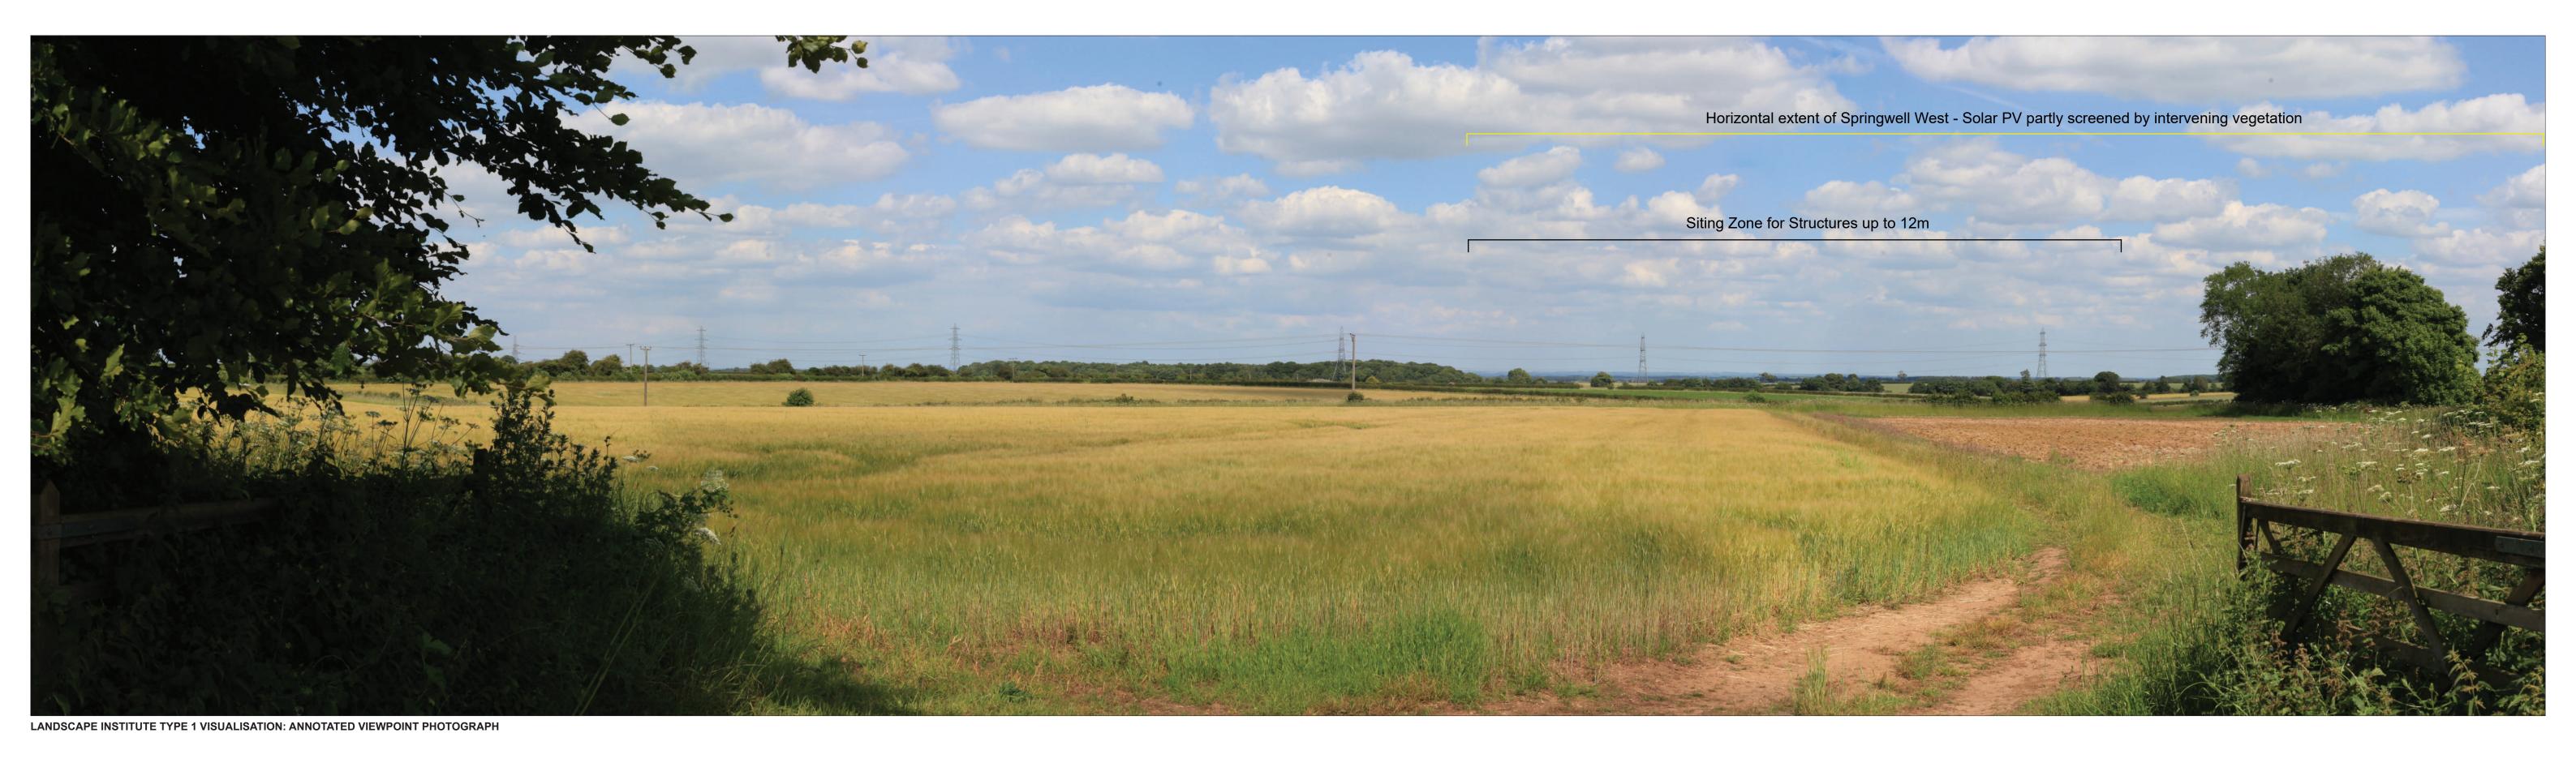

Rev: 01 Date: November 2024

500027E 358430N 62.8m AOD 127.9° 90° 24° 522mm

Camera: Lens: Camera Height: Photography Date: Photography Time: Enlargement Factor:

Canon EOS 5D 50mm Fixed Focal Length 1.5m 21/06/2024 13:09 approx. 96%

DOCUMENT:

Springwell Solar Farm

ENVIRONMENTAL STATEMENT VIEWPOINT 39: Green Man Road east of Navenby (Baseline View) **VOLUME 4: VISUALISATIONS** REGULATION 5(2)(a) PINS REFERENCE NUMBER: EN010149/APP/6.4

Rev: 01 Date: November 2024 Description: DCO Submission

Image Size 820 x 222mm

Ground Height:
View Direction:
Horizontal Field of View:
Vertical Field of View:

Viewing Distance:

500289E 355714N 65.8m AOD 57.5°