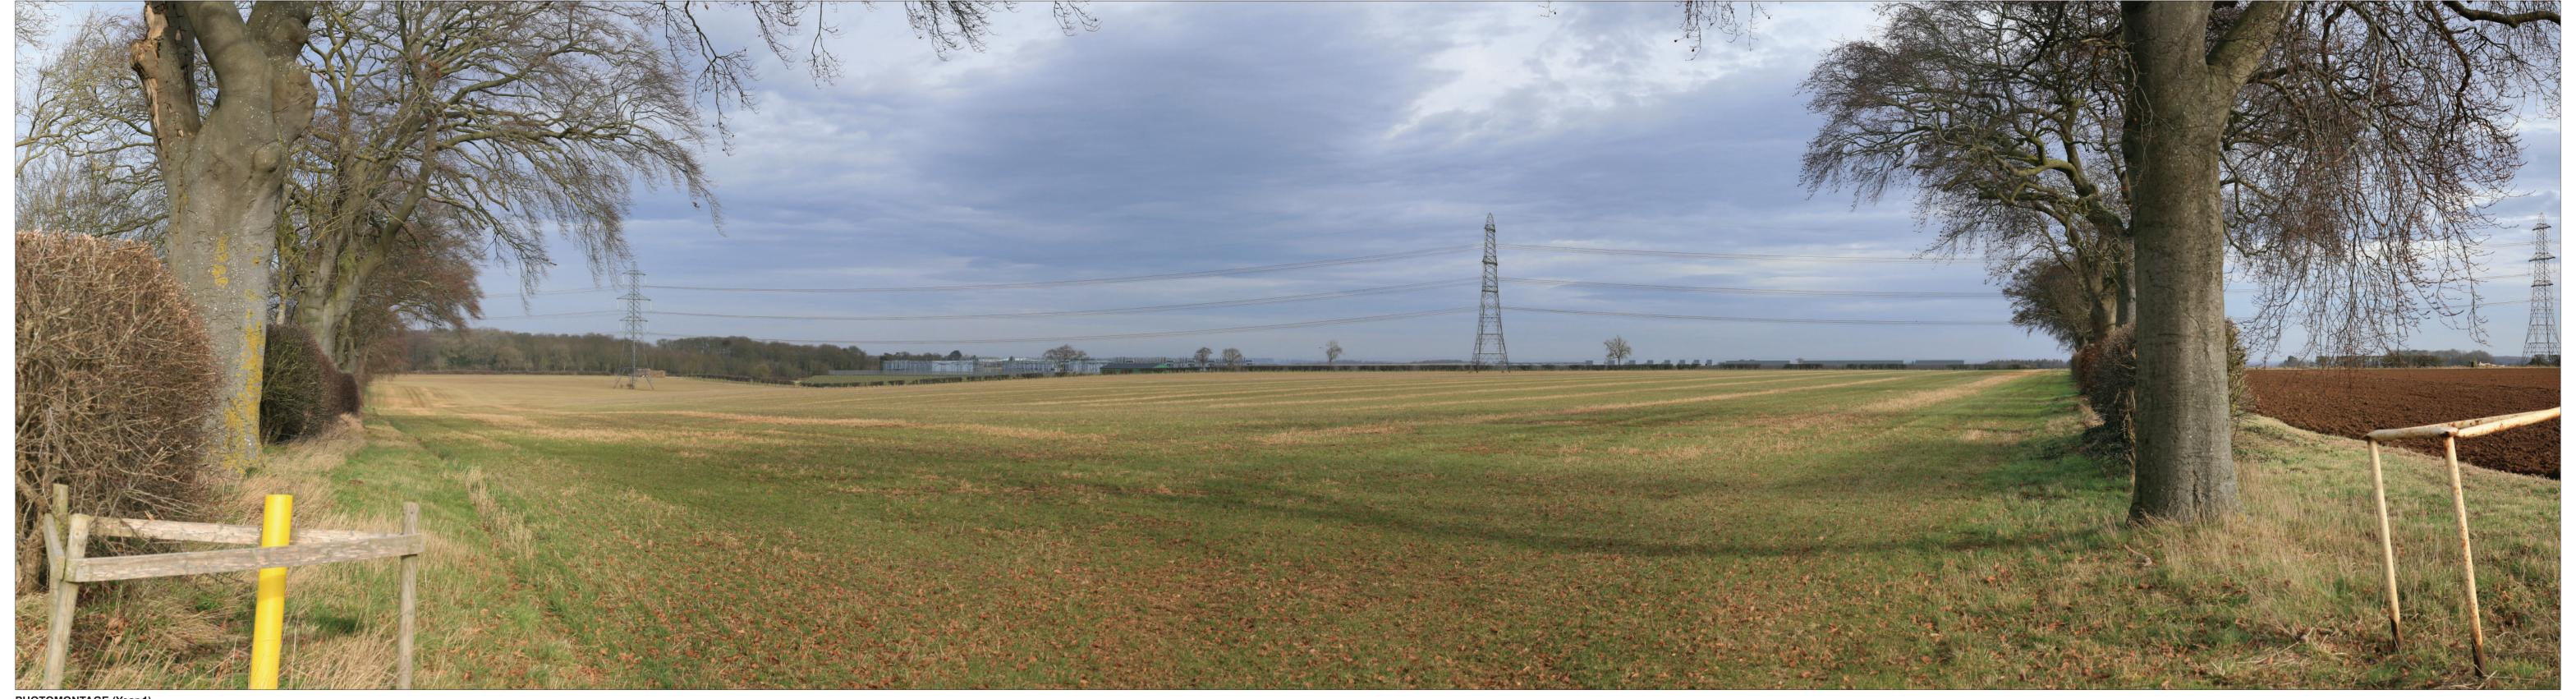

#### Springwell Solar Farm

ENVIRONMENTAL STATEMENT
VOLUME 4: VISUALISATIONS
REGULATION 5(2)(a)

VIEWPOINT 36a: New England Lane (Photomontage Year 1) PINS REFERENCE NUMBER: EN010149/APP/6.4

Rev: 01 Date: November 2024