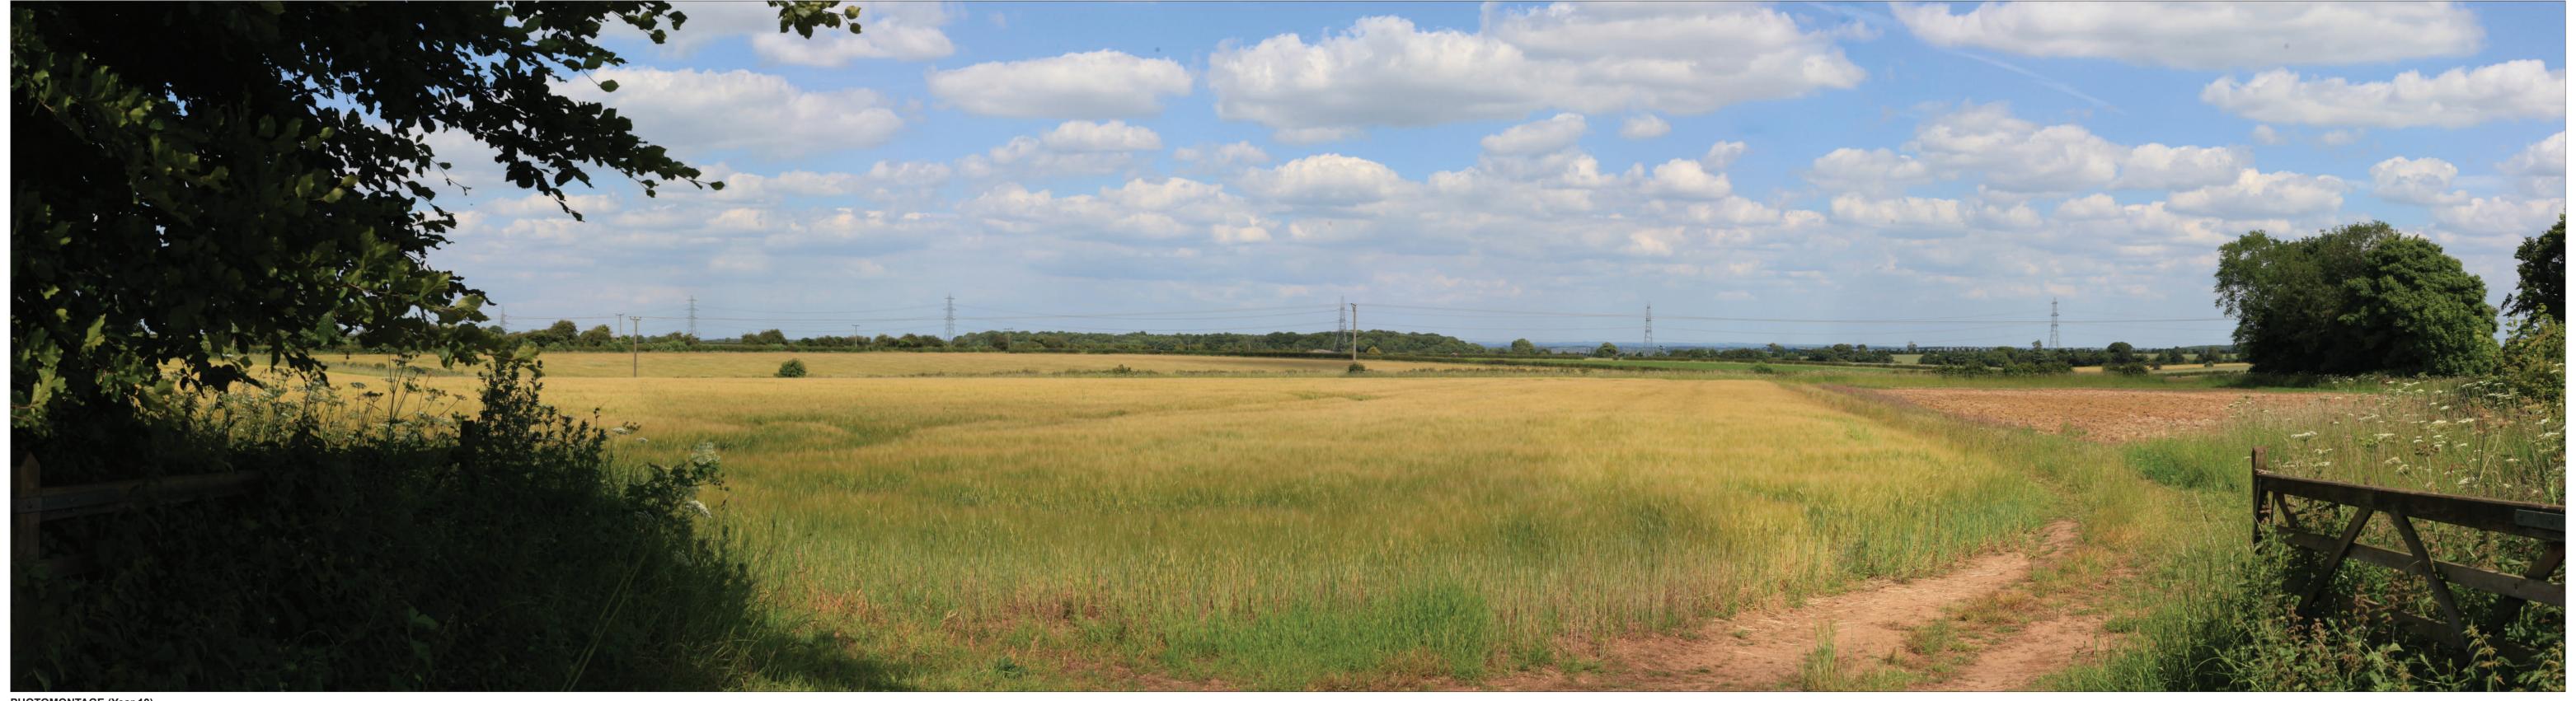

Rev: 01

Date: November 2024

PHOTOMONTAGE (Year 10)

Image Size 820 x 222mm Paper Size 840 x 297mm

Grid Reference:
Eye Level:
View Direction:
Horizontal Field of View:
Vertical Field of View:
Viewing Distance:

500289E 355714N 65.8m AOD 57.5 90° 24° 522mm

Camera: Lens: Camera Height: Photography Date: Photography Time: Enlargement Factor:

Canon EOS 5D 50mm Fixed Focal Length 1.5m 21/06/2024 15:03 approx. 96%

## Springwell Solar Farm

DOCUMENT:
ENVIRONMENTAL STATEMENT
VOLUME 4: VISUALISATIONS
REGULATION 5(2)(a)

VIEWPOINT 40: The Heath adjacent to Four Winds Farm (Photomontage Year 10)

PINS REFERENCE NUMBER: EN010149/APP/6.4

Rev: 01

Date: November 2024