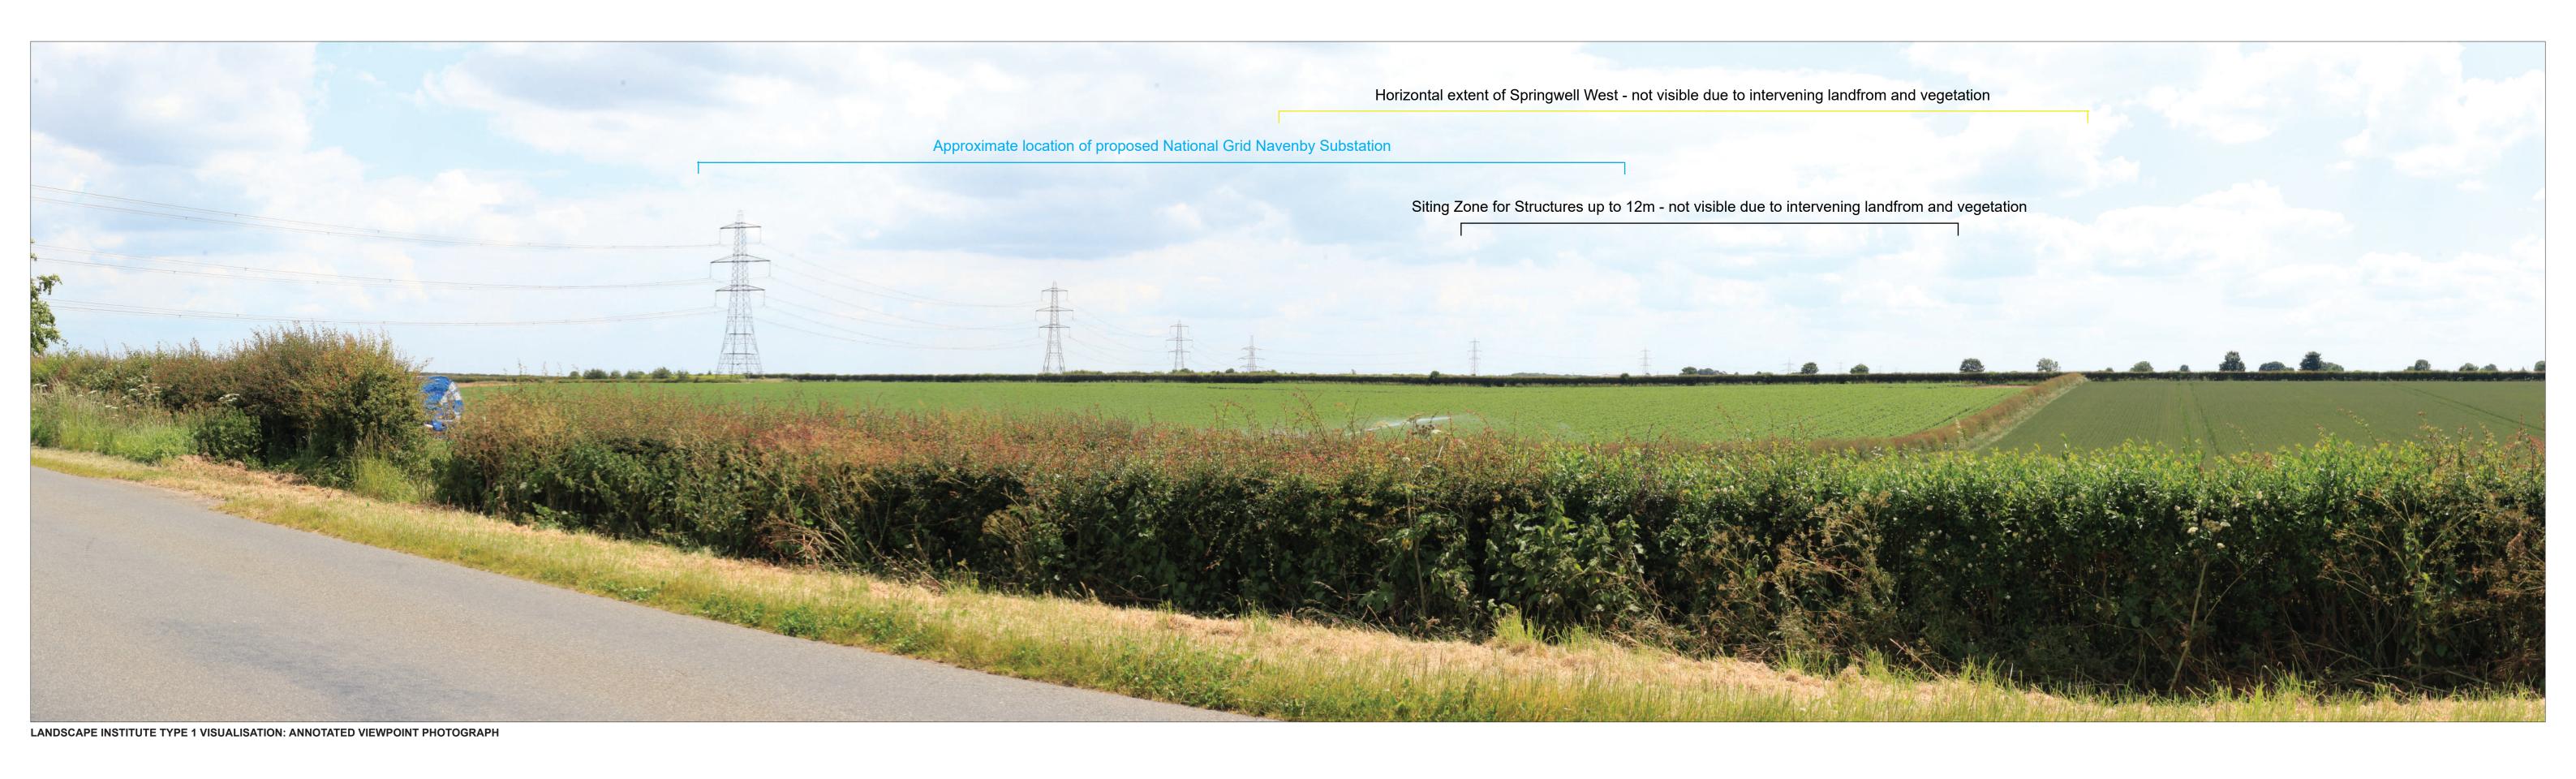

Rev: 01 Date: November 2024

500027E 358430N 62.8m AOD 127.9° 90° 24° 522mm

Camera: Lens: Camera Height: Photography Date: Photography Time: Enlargement Factor:

Canon EOS 5D 50mm Fixed Focal Length 1.5m 21/06/2024 13:09 approx. 96%

DOCUMENT:

Springwell Solar Farm

ENVIRONMENTAL STATEMENT VIEWPOINT 39: Green Man Road east of Navenby (Baseline View) **VOLUME 4: VISUALISATIONS** REGULATION 5(2)(a) PINS REFERENCE NUMBER: EN010149/APP/6.4

Rev: 01 Date: November 2024 Description: DCO Submission

Image Size 820 x 222mm

Ground Height:
View Direction:
Horizontal Field of View:
Vertical Field of View:

Viewing Distance:

500289E 355714N 65.8m AOD 57.5°