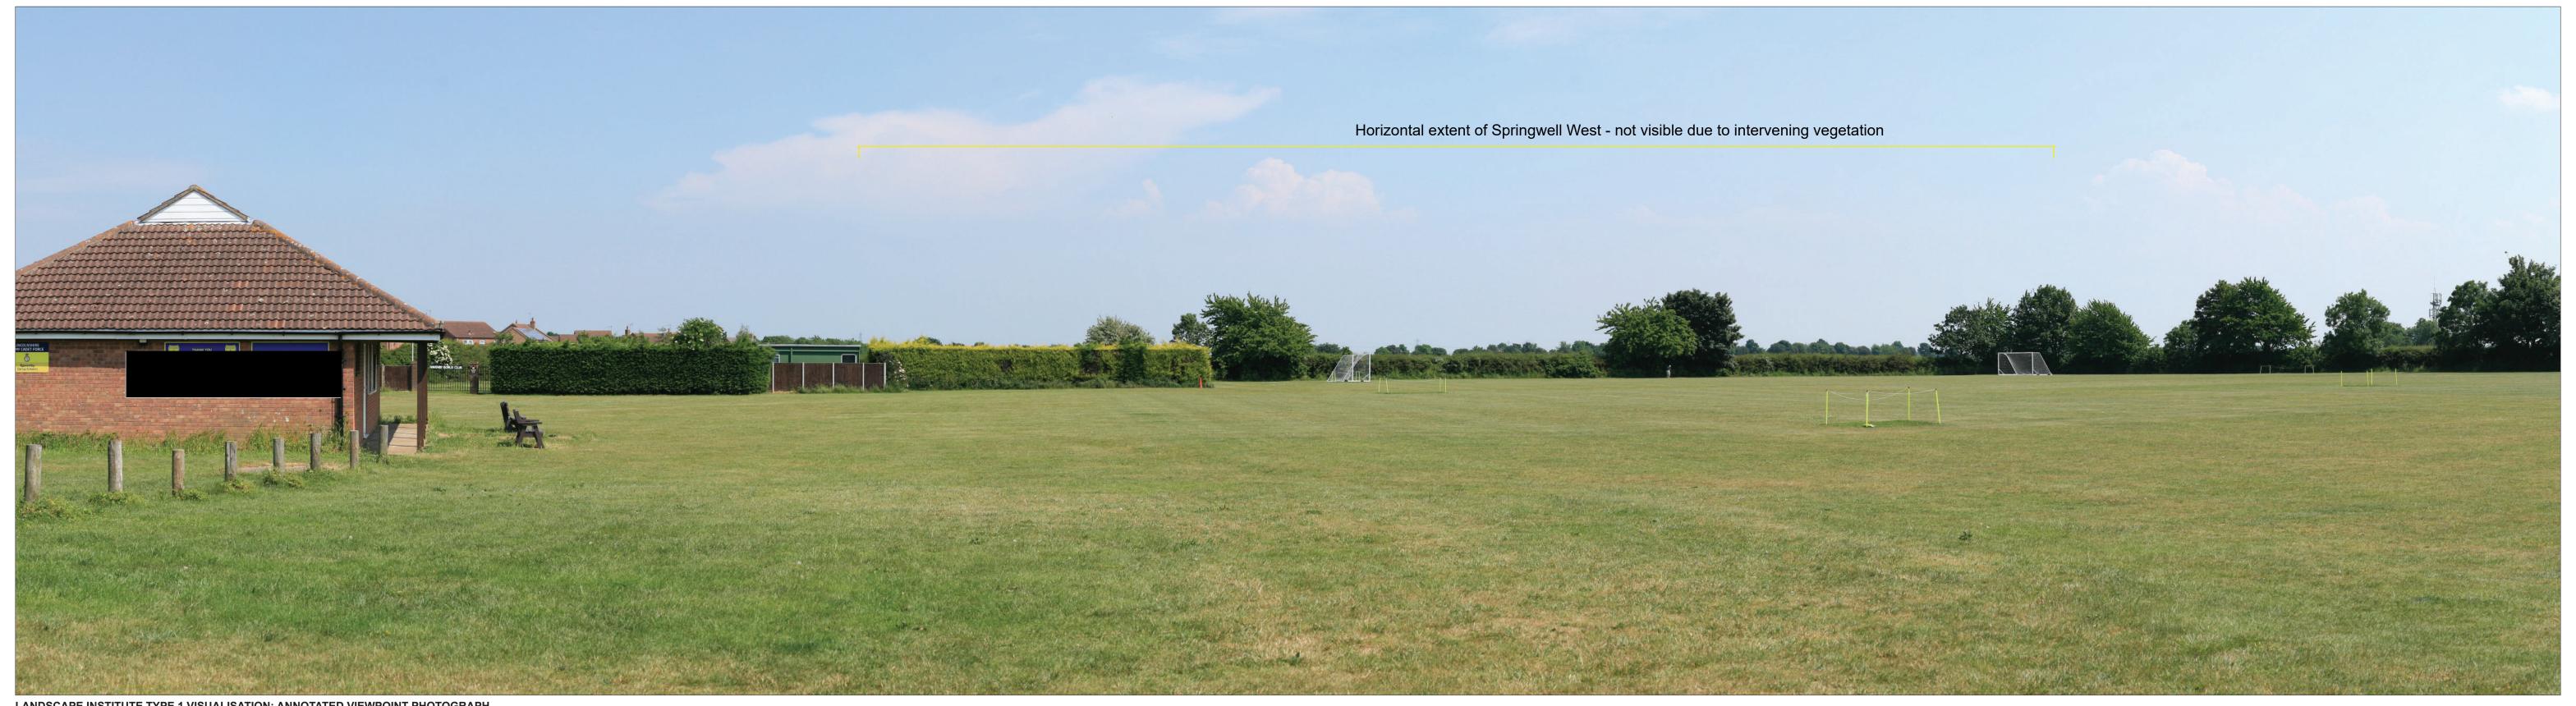

Grid Reference:

498807E 357205N 77.73m AOD 114°

Camera: Lens: Camera Height: Photography Date: Photography Time: Enlargement Factor:

Canon EOS 5D 50mm Fixed Focal Length 1.5m 12/06/2023 14:37 approx. 96%

Springwell Central Springwell East

Springwell Solar Farm

DOCUMENT:
ENVIRONMENTAL STATEMENT
VOLUME 4: VISUALISATIONS
REGULATION 5(2)(a)

VIEWPOINT 38: Wellingore Playing Fields (Baseline View) PINS REFERENCE NUMBER: EN010149/APP/6.4